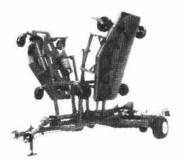

Let's combine our talents to provide the best possible recreational experience for your clients.

2371 South Foster Avenue • Wheeling, IL 708-394-4220

BEFCO CYCLONE FLEX FOLDING FINISHING MOWERS

THE IDEAL MACHINE FOR MOWING ROUGHS AND LEAF MULCHING

- \* FRAME IN EXPANDABLE TO ACCOMODATE LARGER DECK
- \* TELESCOPING WINGS THAT ALLOW FOR ADJUSTABLE CUTTING WIDTH
- EACH DECK IS FREE FLOATING WITH 4 WHEELS TO EACH DECK
- THE CYCLONE FEEN OFFERS NAFETY LOCKS FOR LOCAL TRANSPORT, A JACK STAND FOR EASY HOOKUP AND A SINGLE ACTION HYDRAULIC CYLISDERS
- CONSTRUCTED OF HIGH QUALITY COMPONENTS, AND ENGINEERED FOR STRENGTH IN PROFESSIONAL LIST