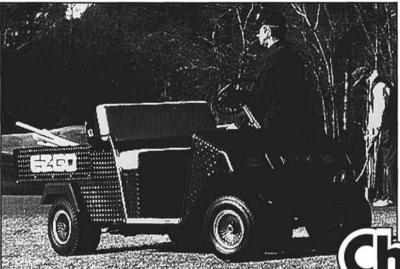

## GX-804/Gas

Heavy duty performance in a light utility design. Powered by a 4-cycle, twin cylinder overhead cam engine.

> 708-773-5555 FAX 708-773-4273

MANAMAN Turf & Irrigation Inc.

1170 W. Ardmore • Itasca, Illinois 60143