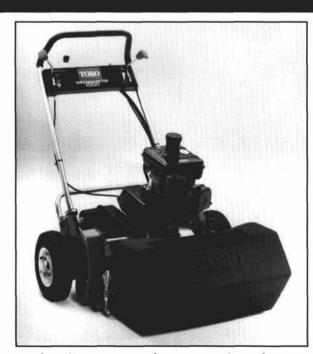

## Greensmaster® 1000

## The Most Advanced Walk **Greens Mower Ever Built**

- Air-flow basket
- Exclusive loop handle
- Front-balanced weight design
- 11-bladed reel gives .166 inch clip
- All belt design eliminates oil lubrication
- Accessories include micro-cut bedknife and optional grooming reels