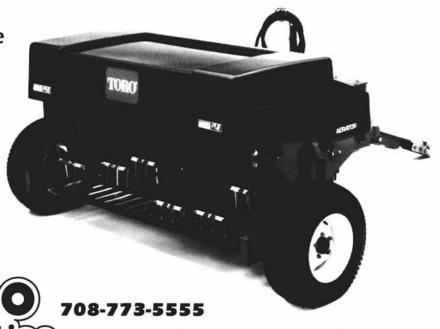

## TORO<sub>®</sub>

## Fairway Aerator

Now you can aerate 61,000 square feet an hour at speeds up to 2.2mph with exceptional hole quality, plus adjustable coring depth control.

Chicago Turf & Irricotion

Turf & Irrigation inc. how how do make the medical properties of the second properties of the se