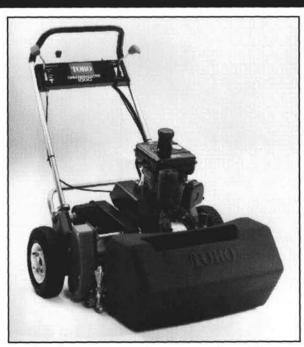

## Greensmaster® 1000

### The Most Advanced Walk **Greens Mower Ever Built**

- Air-flow basket
- Exclusive loop handle
- Front-balanced weight design
- 11-bladed reel gives .166 inch clip
- All belt design eliminates oil lubrication
- Accessories include micro-cut bedknife and optional grooming reels