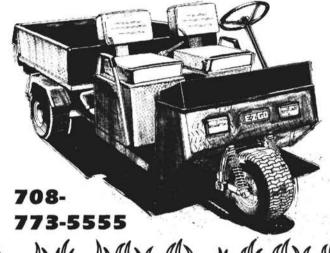

#### GXT-1500/Gas

The heavyweight of haulers carrying 1500 pounds with ease.

GXT-800/Gas Heavy duty performance in a light utility design.

Chicago Mulmul Mull Turf & Irrigation Inc.

1170 W. Ardmore • Itasca, Illinois 60143