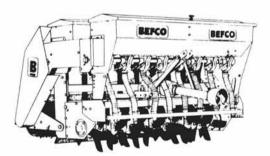

# BEFCO

OVER-SEEDER

SIMULTANEOUSLY REJUVENATES, AERATES, FERTILIZES AND SEEDS IN ONE PASS. ALSO THE IDEAL MACHINE FOR PLANTING ORIGINAL SEEDBEDS.

ROSEMAN TRACTOR EQUIPMENT COMPANY

2620 Crawford Ave. Evanston, IL 60201 (708) 864-1842