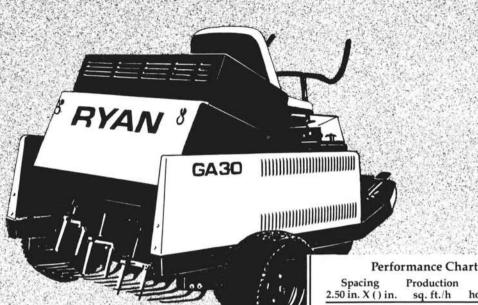

## HE RYAN GA™ 30 BEATS THE COMPETITION IN VERSATILITY, SPEED AND PRECISION.

The GA 30 is designed to aerate golf greens, tees, fairways, sports turf and commercial grounds. Tine sizes are available from 3/8" to 3/4" and depths to 4". A hydrostatic transmission allows for a flexible aerating pattern ranging from 1" x 2.5" to 5" x 2.5". You can aerate from 5,625

square feet/hour up to 28,125 square feet/hour. The GA 30 is not only faster on the job, but with a transport speed of up to 6 mph, it gets you to the job twice as fast. It's eighteen horse power Kohler engine has the power to get the work done.

1.50

2.00

2.25

2.50

2.75

3.00

3.50

4.00

4.50

to which others compare.

Production

sq. ft./h

5,625

8,440

11,250

12,660

14,060

15,470

16,875

19,690

22,500

25,310

28,125 Ryan continues to set the standard

Yield holes/sq. ft.

57.6

38.4

28.8

25.6

23.0

20.9

19.2

16.5

14.4

12.8