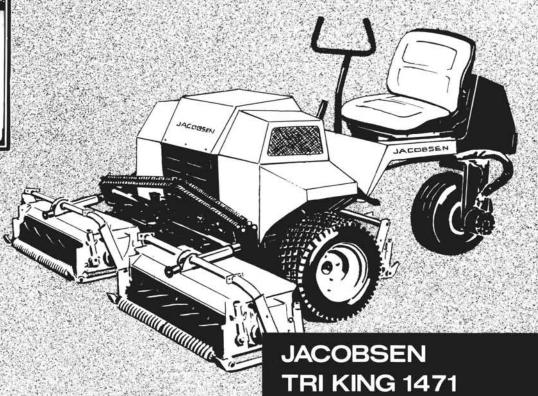

## AVAILABLE WITH 2 OR 3 WHEEL DRIVE VERSIONS.

Direct-coupled, oversized hydraulic pump and wheel motors run cool, and have plenty of power for long life. Iso-mounted 14 hp Kohler Magnum Engine with solid state ignition and easy access induction system for long life and smooth operation. 5 or 10 blade reels provide quality cut from ½" to 2½". No tools required to

replace 3 interchangeable reel belts. 3-Large 18-8.5 x 8 tires for better flotation and climbing. Foot operated raise/lower valve with automatic reel on-off. Your choice of rollers, catchers, fixed or floating heads. Tested #1 in hill climbing, quality of cut, and ease of maintenance.

QUALITY PRODUCTS WITH DEPENDABLE SERVICE