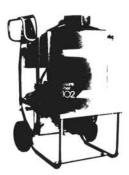

Arm yourself against caked-on dirt, grime, and refuse with Corty.

A hot high-pressure Corty cleaner protects equipment as it dissolves dirt and washes away damaging and unsightly grime. Pressures from 700 to 3000 psi. Capacities to 10 gpm.

Corty's unique steel pipe coil design provides high fuel efficiency. Stainless steel float tank, oil bath pumps and quick disconnect hoses are standard. Pneumatic tires, ball bearing wheels, heavy-duty construction, brand-name components throughout. Standard and upright models are available. Also, some machines offer combination steam/hot, high-pressure cleaning. For more information on Corty war on grime, fill out and mail coupon.