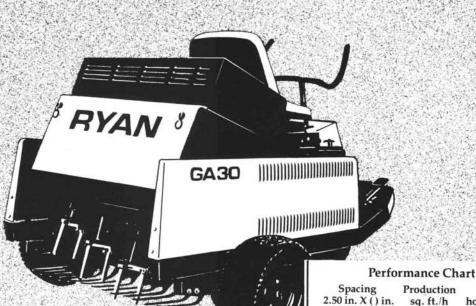

## HE RYAN GA™ 30 BEATS THE COMPETITION IN VERSATILITY, SPEED AND PRECISION.

The GA 30 is designed to aerate golf greens, tees, fairways, sports turf and commercial grounds. Tine sizes are available from \%" to \%" and depths to 4". A hydrostatic transmission allows for a flexible aerating pattern ranging from 1" x 2.5" to 5" x 2.5". You can aerate from 5,625

square feet/hour up to 28,125 square feet/hour. The GA 30 is not only faster on the job, but with a transport speed of up to 6 mph, it gets you to the job twice as fast. It's eighteen horse power Kohler engine has the power to get the work done.

1.00

1.50

2.00

2.25

2.50

2.75

3.00

3.50

4.00

4.50

to which others compare.

## QUALITY PRODUCTS WITH DEPENDABLE SERVICE

Yield

holes/sq. ft.

57.6

38.4

28.8

25.6

23.0

20.9

19.2

16.5

14.4

12.8

sq. ft./h

5,625

8,440

11,250

12,660

14,060

15,470

16,875

19,690

22,500

25,310

28,125 Ryan continues to set the standard