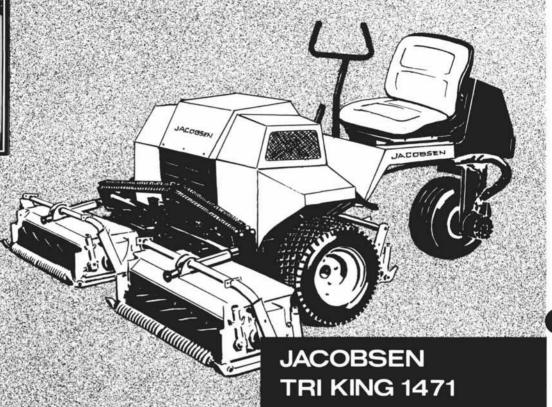

## AVAILABLE WITH 2 OR 3 WHEEL DRIVE VERSIONS.

Direct-coupled, oversized hydraulic pump and wheel motors run cool, and have plenty of power for long life. Iso-mounted 14 hp Kohler Magnum Engine with solid state ignition and easy access induction system for long life and smooth operation. 5 or 10 blade reels provide quality cut from ½" to 2½". No tools required to

replace 3 interchangeable reel belts. 3-Large 18-8.5 x 8 tires for better flotation and climbing. Foot operated raise/lower valve with automatic reel on-off. Your choice of rollers, catchers, fixed or floating heads. Tested #1 in hill climbing, quality of cut, and ease of maintenance.