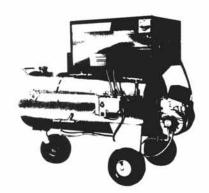

## Mess Kit

**CORTY** 30% DISC. Arm yourself against caked-on dirt, grime, and

A hot high-pressure Corty cleaner protects equipment as it dissolves dirt and washes away damaging and unsightly grime. Pressures from 700 to 3000 psi. Capacities to 10 gpm.

Corty's unique steel pipe coil design provides high fuel efficiency. Stainless steel float tank, oil bath pumps and quick disconnect hoses are standard. Pneumatic tires, ball bearing wheels, heavy-duty construction, brand-name components throughout. Standard and upright models are available. Also, some machines offer combination steam/hot, high-pressure classifier.

For more information on Corty war on grime,

We promise, our machines will be high-powered, but our selling tactics won't be.

| NAME       |       |      |
|------------|-------|------|
| COMPANY    |       |      |
| ADDRESS    |       |      |
| CITY       | STATE | ZIP_ |
| TELEPHONE_ |       |      |