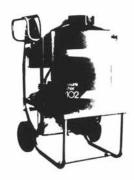

## Mess Kit

**CORTY** 30% DISC. Arm yourself against caked-on dirt, grime, and

A hot high-pressure Corty cleaner protects equipment as it dissolves dirt and washes away damaging and unsightly grime. Pressures from 700 to 3000 psi. Capacities to 10 gpm.

Corty's unique steel pipe coil design provides high fuel efficiency. Stainless steel float tank, oil bath pumps and quick disconnect hoses are standard. Pneumatic tires, ball bearing wheels, heavy-duty construction, brand-name components throughout. Standard and upright models are available. Also, some machines offer combination steam/hot, high-pressure classifier.

For more information on Corty war on grime,

We promise, our machines will be high-powered, but our selling tactics won't be.

| NAME       |       |      |
|------------|-------|------|
| COMPANY    |       |      |
| ADDRESS    |       |      |
| CITY       | STATE | ZIP_ |
| TELEPHONE_ |       |      |