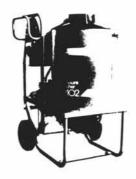

## Mess Kit

Arm yourself against caked-on dirt, grime, and refuse with Corty.

A hot high-pressure Corty cleaner protects equipment as it dissolves dirt and washes away damaging and unsightly grime. Pressures from 700 to 3000 psi. Capacities to 10 gpm.

Corty's unique steel pipe coil design provides high fuel efficiency. Stainless steel float tank, oil bath pumps and quick disconnect hoses are standard. Pneumatic tires, ball bearing wheels, heavy-duty construction, brand-name components throughout. Standard and upright models are available. Also, some machines offer combination steam/hot, high-pressure cleaning.