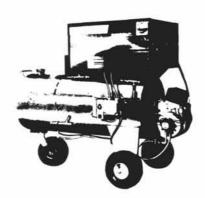

## Mess Kit

Arm yourself against caked-on dirt, grime, and refuse with Corty.

A hot high-pressure Corty cleaner protects equipment as it dissolves dirt and washes away damaging and unsightly grime. Pressures from 700 to 3000 psi. Capacities to 10 gpm.

Corty's unique steel pipe coil design provides high fuel efficiency. Stainless steel float tank, oil bath pumps and quick disconnect hoses are standard. Pneumatic tires, ball bearing wheels, heavy-duty construction, brand-name components throughout. Standard and upright models are available. Also, some machines offer combination steam/hot, high-pressure cleaning.