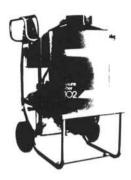

## Mess Kit

CORTY 30% DISC.

Arm yourself against caked-on dirt, grime, and refuse with Corty.

A hot high-pressure Corty cleaner protects equipment as it dissolves dirt and washes away damaging and unsightly grime. Pressures from 700 to 3000 psi. Capacities to 10 gpm.

Corty's unique steel pipe coil design provides high fuel efficiency. Stainless steel float tank, oil bath pumps and quick disconnect hoses are standard. Pneumatic tires, ball bearing wheels, heavy-duty construction, brand-name components throughout. Standard and upright models are available. Also, some machines offer combination steam/hot, high-pressure cleaning.