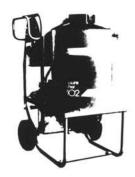

## Mess Kit

CORTY 30% DISC.

Arm yourself against caked-on dirt, grime, and refuse with Corty.

A hot high-pressure Corty cleaner protects equipment as it dissolves dirt and washes away damaging and unsightly grime. Pressures from 700 to 3000 psi. Capacities to 10 gpm.

Corty's unique steel pipe coil design provides high fuel efficiency. Stainless steel float tank, oil bath pumps and quick disconnect hoses are standard. Pneumatic tires, ball bearing wheels, heavy-duty construction, brand-name components throughout. Standard and upright models are available. Also, some machines offer combination steam/hot, high-pressure cleaning.