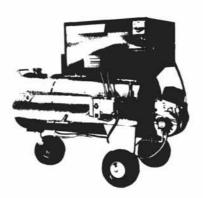

Corty's unique steel pipe coil design provides high fuel efficiency. Stainless steel float tank, oil bath pumps and quick disconnect hoses are standard. Pneumatic tires, ball bearing wheels, heavy-duty construction, brand-name components throughout. Standard and upright models are available. Also, some machines offer combination steam/hot, high-pressure cleaning.