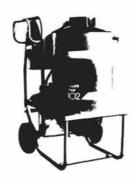

## Mess Kit

CORTY 30% DISC.

Arm yourself against caked-on dirt, grime, and refuse with Corty.

A hot high-pressure Corty cleaner protects equipment as it dissolves dirt and washes away damaging and unsightly grime. Pressures from 700 to 3000 psi. Capacities to 10 gpm.

Corty's unique steel pipe coil design provides high fuel efficiency. Stainless steel float tank, oil bath pumps and quick disconnect hoses are standard. Pneumatic tires, ball bearing wheels, heavy-duty construction, brand-name components throughout. Standard and upright models are available. Also, some machines offer combination steam/hot, high-pressure cleaning.