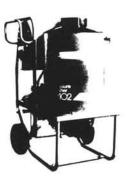

## Mess Kit

Arm yourself against caked-on dirt, grime, and refuse with Corty.

A hot high-pressure Corty cleaner protects equipment as it dissolves dirt and washes away damaging and unsightly grime. Pressures from 700 to 3000 psi. Capacities to 10 gpm.

CORTY Game 30% DISC.

Corty's unique steel pipe coil design provides high fuel efficiency. Stainless steel float tank, oil bath pumps and quick disconnect hoses are standard. Pneumatic tires, ball bearing wheels, heavy-duty construction, brand-name components throughout. Standard and upright models are available. Also, some machines offer combination steam/hot, high-pressure cleaning. For more information on Corty war on grime, fill out and mail coupon.