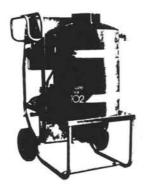

## Earth Movers.

CORTY high-pressure cleaning machines can really move dirt off your vehicles and equipment in a

Pressures from 700 to 3000 psi. Capacities to 10 gpm.

Unique steel pipe coil design provides high fuel efficiency. Stainless steel float tank, oil bath pumps and quick disconnect hoses, standard. Pneumatic tires, ball bearing wheels, heavy-duty construction, brand-name components throughout

Standard and upright models are offered. Also, some machines offer combination steam/hot, high-pressure cleaning.

For more information, fill out and mail coupon.

We promise, our machines will be high-pressure, but selling tactics won't be