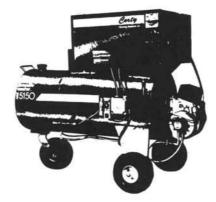

## Earth Movers.

CORTY high-pressure cleaning machines can really move dirt off your vehicles and equipment in a

Pressures from 700 to 3000 psi. Capacities to 10 gpm.

Unique steel pipe coil design provides high fuel efficiency. Stainless steel float tank, oil bath pumps and quick disconnect hoses, standard. Pneumatic tires, ball bearing wheels, heavy-duty construction, brand-name components throughout

Standard and upright models are offered. Also, some machines offer combination steam/hot, high-pressure cleaning.

For more information, fill out and mail coupon.

We promise, our machines will be high-pressure, but selling tactics won't be