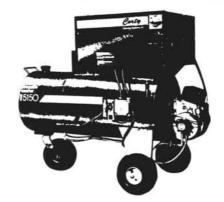

## Earth Movers.

CORTY high-pressure cleaning machines can really move dirt off your vehicles and equipment in a

Pressures from 700 to 3000 psi. Capacities to 10 gpm.

Unique steel pipe coil design provides high fuel efficiency. Stainless steel float tank, oil bath pumps and quick disconnect hoses, standard. Pneumatic tires, ball bearing wheels, heavy-duty construction, brand-name components throughout.

Standard and upright models are offered. Also, some machines offer combination steam/hot, high-pressure cleaning.

For more information, fill out and mail coupon.

We promise, our machines will be high-pressure, but our selling tactics won't be