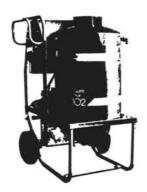

## Earth Movers.

CORTY high-pressure cleaning machines can really move dirt off your vehicles and equipment in a

Pressures from 700 to 3000 psi. Capacities to 10 gpm.

Unique steel pipe coil design provides high fuel efficiency. Stainless steel float tank, oil bath pumps and quick disconnect hoses, standard. Pneumatic tires, ball bearing wheels, heavy-duty construction, brand-name components throughout.

Standard and upright models are offered. Also, some machines offer combination steam/hot, high-pressure cleaning.

For more information, fill out and mail coupon.

We promise, our machines will be high-pressure, but our selling tactics won't be