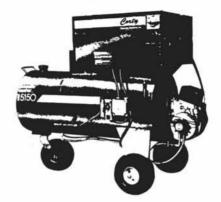

## Earth Movers.

CORTY high-pressure cleaning machines can really move dirt off your vehicles and equipment in a

Pressures from 700 to 3000 psi. Capacities to 10 gpm.

Unique steel pipe coil design provides high fuel efficiency. Stainless steel float tank, oil bath pumps and quick disconnect hoses, standard. Pneumatic tires, ball bearing wheels, heavy-duty construction, brand-name components throughout.

Standard and upright models are offered. Also, some machines offer combination steam/hot, high-pressure cleaning.

For more information, fill out and mail coupon.

We promise, our machines will be high-pressure, but