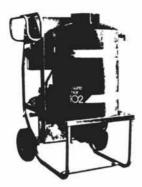

## Earth Movers.

CORTY high-pressure cleaning machines can really move dirt off your vehicles and equipment in a

Pressures from 700 to 3000 psi. Capacities to 10 gpm.

Unique steel pipe coil design provides high fuel efficiency. Stainless steel float tank, oil bath pumps and quick disconnect hoses, standard. Pneumatic tires, ball bearing wheels, heavy-duty construction, brand-name components throughout.

Standard and upright models are offered. Also, some machines offer combination steam/hot, high-pressure cleaning.

For more information, fill out and mail coupon.

We promise, our machines will be high-pressure, but