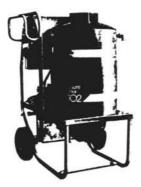

## Earth Movers.

CORTY high-pressure cleaning machines can really move dirt off your vehicles and equipment in a

Pressures from 700 to 3000 psi. Capacities to 10 gpm

Unique steel pipe coil design provides high fuel efficiency. Stainless steel float tank, oil bath pumps and quick disconnect hoses, standard. Pneumatic tires, ball bearing wheels, heavy-duty construction, brand-name components throughout

Standard and upright models are offered. Also, some machines offer combination steam/hot, highpressure cleaning.

For more information, fill out and mail coupon.

We promise, our machines will be high-pressure, but our selling tactics won't be.