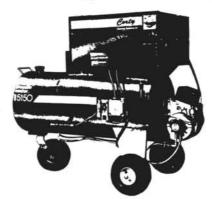

## Earth Movers.

CORTY high-pressure cleaning machines can really move dirt off your vehicles and equipment in a

Pressures from 700 to 3000 psi. Capacities to 10 gpm

Unique steel pipe coil design provides high fuel efficiency. Stainless steel float tank, oil bath pumps and quick disconnect hoses, standard. Pneumatic tires, ball bearing wheels, heavy-duty construction, brand-name components throughout

Standard and upright models are offered. Also, some machines offer combination steam/hot, highpressure cleaning.

For more information, fill out and mail coupon.

We promise, our machines will be high-pressure, but our selling tactics won't be.