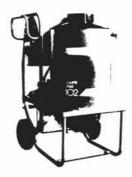

## Mess Kit

CORTY 30% DISC.

Arm yourself against caked-on dirt, grime, and refuse with Alkota.

A hot high-pressure Corty cleaner protects equipment as it dissolves dirt and washes away damaging and unsightly grime. Pressures from 700 to 3000 psi. Capacities to 10 gpm.

Corty's unique steel pipe coil design provides high fuel efficiency. Stainless steel float tank, oil bath pumps and quick disconnect hoses are standard. Pneumatic tires, ball bearing wheels, heavy-duy construction, brand-name components throughout Standard and upright models are available. Also, some machines offer combination steam/hot, high-pressure cleaning.