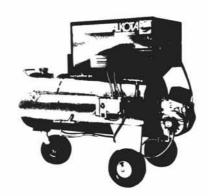

## Mess Kit

CORTY 30% DISC.

Arm yourself against caked-on dirt, grime, and refuse with Alkota.

A hot high-pressure Corty cleaner protects equipment as it dissolves dirt and washes away damaging and unsightly grime. Pressures from 700 to 3000 psi. Capacities to 10 gpm.

Corty's unique steel pipe coil design provides high fuel efficiency. Stainless steel float tank, oil bath pumps and quick disconnect hoses are standard. Pneumatic tires, ball bearing wheels, heavy-duy construction, brand-name components throughout Standard and upright models are available. Also, some machines offer combination steam/hot, high-pressure cleaning.