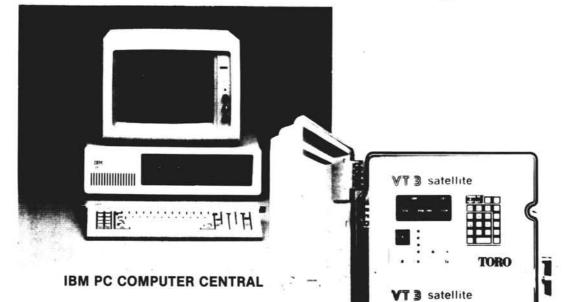

## Toro<sup>®</sup> has teamed up with IBM to bring you a major breakthrough in irrigation

IBM PC Computer Central maximizes flexibility in automatic irrigation when matched with a Toro VT3 Satellite Controller. No typing is necessary to run your system, just point a light pen to the monitor screen and your commands are programmed. 30 minute syringe time, daily-weekly water schedule display, plus the complete IBM software line can make your Irrigation System a great management tool.