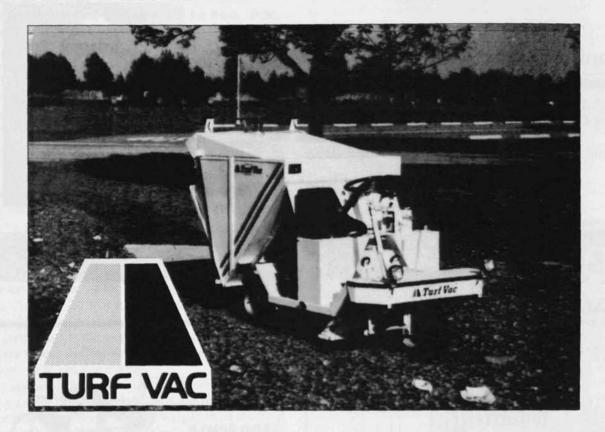

## the only sweeper for both turf and pavement.

Turf Vac sweepers are helping keep numerous greens and fairways across North America and several foreign countries in top playing condition.

So fast and effective is the Turf Vac method of leaf, thatch and plug removal that one man using a tractor-drawn unit is able to clean an entire course within a minimum time span. An entire course, including cart paths, can be freed of leaves, grass clippings, and plugs late Friday afternoon in preparation for heavy weekend use. In the event of leaf-fall overnight, a second quick clean-up can be performed early Saturday morning. Such thorough and continuous cleaning is well appreciated by golfers who can determine the lay of the ball without the visual distraction of leaves and other debris.

Turf Vac's Model FM-10 sweeps a swath almost 10 feet wide. It has a hopper capacity of over 8 cubic yards. Dumping is easily and quickly accomplished by only one man.

Tractor drawn models FM-5 and FM-10 are also available in three gang units. Using multiple units saves you additional time, labor and equipment wear.