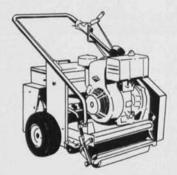

#### MODEL 84

3 pt. mtd. PTO Drive Heavy Duty Seeder. Seed metering allows seeding of coarse seed. Forwardreverse rotation gear box.

29 YEARS OF QUALITY PRODUCTS WITH DEPENDABLE SERVICE

illinois lawn equipment inc.