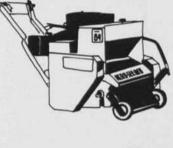

# **OLATHE**

3 pt. mount PTO Drive Overseeder Front half can be used as a detachable forward reverse gear box.

524-100

Seeder can be shut off for dethatch, 24" seeding width, depths from 0"-114".