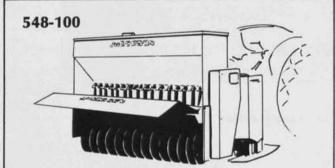

# **OLATHE**

3 pt. mount PTO Drive Overseeder Front half can be used as a detachable forward reverse gear box.

524-100

Seeder can be shut off for dethatch, 24" seeding width, depths from 0"-114".