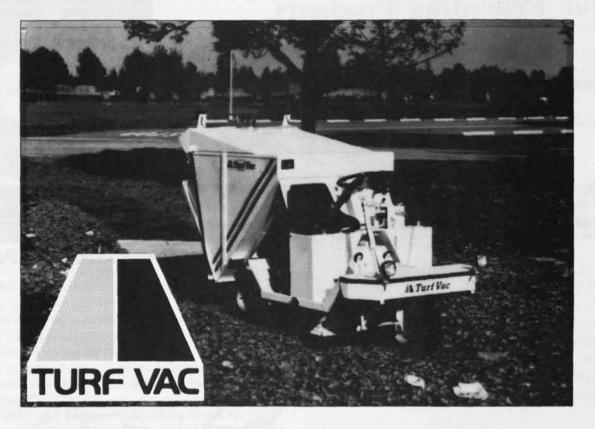

## the only sweeper for both turf and pavement.

Turf Vac sweepers are helping keep numerous greens and fairways across North America and several foreign countries in top playing condition.

So fast and effective is the Turf Vac method of leaf, thatch and plug removal that one man using a tractor-drawn unit is able to clean an entire course within a minimum time span. An entire course, including cart paths, can be freed of leaves, grass clippings, and plugs late Friday afternoon in preparation for heavy weekend use. In the event of leaf-fall overnight, a second quick clean-up can be performed early Saturday morning. Such thorough and continuous cleaning is well appreciated by golfers who can determine the lay of the ball without the visual distraction of leaves and other debris.

Turf Vac's Model FM-10 sweeps a swath almost 10 feet wide. It has a hopper capacity of over 8 cubic yards. Dumping is easily and guickly accomplished by only one man.

Tractor drawn models FM-5 and FM-10 are also available in three gang units. Using multiple units saves you additional time, labor and equipment wear.