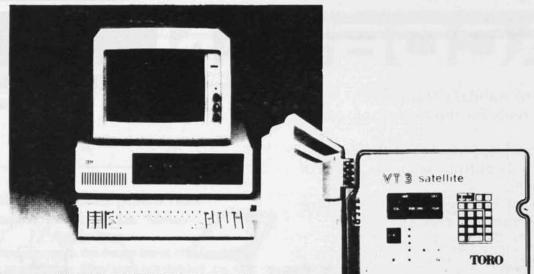

## **IBM PC COMPUTER CENTRAL**

IBM PC Computer Central maximizes flexibility in automatic irrigation when matched with a Toro VT3 Satellite Controller. No typing is necessary to run your system, just point a light pen to the monitor screen and your commands are programmed. 30 minute syringe time, daily-weekly water schedule display, plus the complete IBM software line can make your Irrigation System a great management tool.

TORO VT3 SATELLITE CONTROLLER

TORO

VT 3 satellite