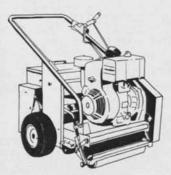

# 548-100 (m39205)8

3 pt. mount PTO Drive Overseeder Front half can be used as a detachable forward reverse gear box.

524-100

Seeder can be shut off for dethatch, 24" seeding width, depths from 0"-1\".