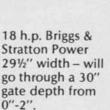

# 548-100 (m39205)8

3 pt. mount PTO Drive Overseeder Front half can be used as a detachable forward reverse gear box.

524-100

Seeder can be shut off for dethatch, 24" seeding width, depths from 0"-1\".