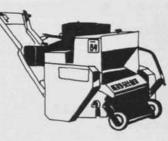

#### MODEL 84

**MODEL 83-93** 

3 pt. mtd. PTO Drive Heavy Duty Seeder. Seed metering allows seeding of coarse seed. Forwardreverse rotation gear box.

29 YEARS OF QUALITY PRODUCTS WITH DEPENDABLE SERVICE

illinois lawn equipment inc.