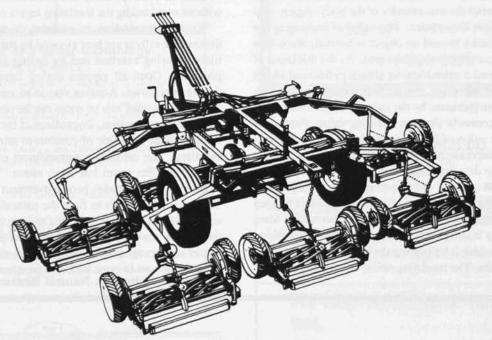

## The Professional with the prettiest moves on the golf course.

The Reelmaster™ Transport Frame from Toro: Features hydraulic arms that lift 7 reel mowers in various combinations for amazing maneuverability around benches, trees, other obstacles. Plus,

easy transport down roads, over bridges, to wherever you want high capacity formal cutting. Quickly hitches to most turf tractors ranging upwards of 30 PTO HP and 3,000 lbs.

TORO.

THE PROFESSIONALS

FOR ALL YOUR TURF CARE NEEDS COUNT ON CHICAGO TORO