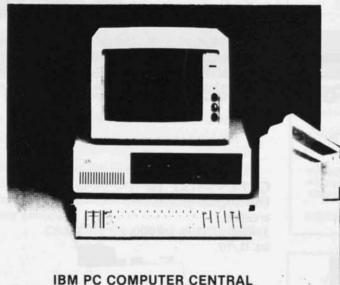

## Toro has teamed up with IBM to bring you a major breakthrough in irrigation

IBM PC Computer Central maximizes flexibility in automatic irrigation when matched with a Toro VT3 Satellite Controller. No typing is necessary to run your system, just point a light pen to the monitor screen and your commands are programmed. 30 minute syringe time, daily-weekly water schedule display, plus the complete IBM software line can make your Irrigation System a great management tool.