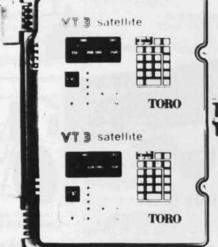

## Toro has teamed up with IBM to bring you a major breakthrough in irrigation



IBM PC Computer Central maximizes flexibility in automatic irrigation when matched with a Toro VT3 Satellite Controller. No typing is necessary to run your system, just point a light pen to the monitor screen and your commands are programmed. 30 minute syringe time, daily-weekly water schedule display, plus the complete IBM software line can make your Irrigation System a great management tool.



**TORO VT3 SATELLITE** CONTROLLER

## FOR INFORMATION CONTACT

Chicago Toro 911 Hilltop Drive Itasca, IL 60143 312/773-5555



IRRIGATION **SYSTEMS**