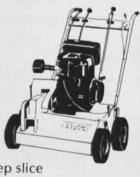

#### **MATAWAY**

A versatile heavy duty power rake Can dethatch or deep slice with snap out reels.