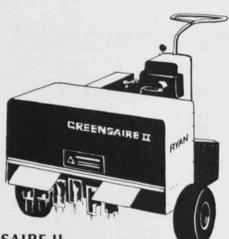

#### GREENSAIRE II

The standard of the industry 36 hole sq. ft. – 8000 sq. ft./hour