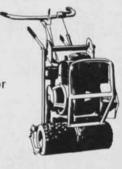

#### **IR. SODCUTTER**

Cuts 135 ft./min. 12" or 18" width. Proven trouble-free design.