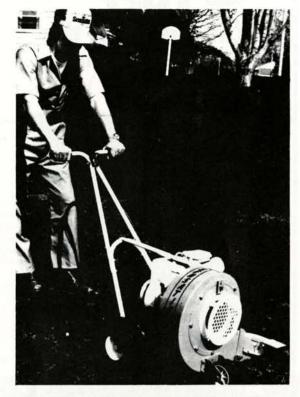

## Commercial Leaf Blowers

A high velocity stream of directed air exceeding 150 mph places leaves, clippings or litter in just the spot you want. Heavy, 14 gauge housing handles rough treatment. Pneumatic tires and large forward wheel make this blower move effortlessly on any terrain. Features include a 5 HP Briggs & Stratton engine, finger tip throttle control, ¼" impeller blades and full back plate for safety and durability.