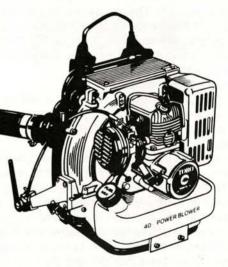

TORO Back Pack Blower The Professional for air power.

Light, yet powerful, the back pack blower will whisk away the biggest jobs. It's only  $22\frac{1}{2}$  pounds, so it's easy on the back yet delivers plenty of

air velocity. And with its larger fuel capacity, this 40cc blower will keep you on the job longer without refueling. Great for cleaning stadiums and bleachers, removal of leaves and other debris from sidewalks, driveways and parking lots.