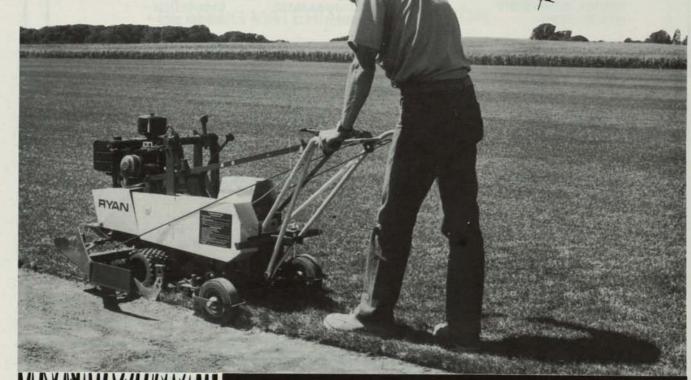

## Davis There just isn't another sod cutter built like Ryan's.

This is the Ryan Jr. Sod Cutter. (1) It has simple, one-man operation; (2) Hand lever controls set the cutting depth up to 21/2"; (3) A rugged 7-hp engine delivers plenty of power; (4) You can choose 12" or 18" width models; (5) Its heavy-duty gear box is built to last year after year; (6) Self-propelled action lets you cut up to 135 feet of sod per minute. With today's high operating costs. you need to get the most out of every hour's wage you pay. That takes a dependable crew, using dependable equipment. Like the Ryan Jr. Sod Cutter.