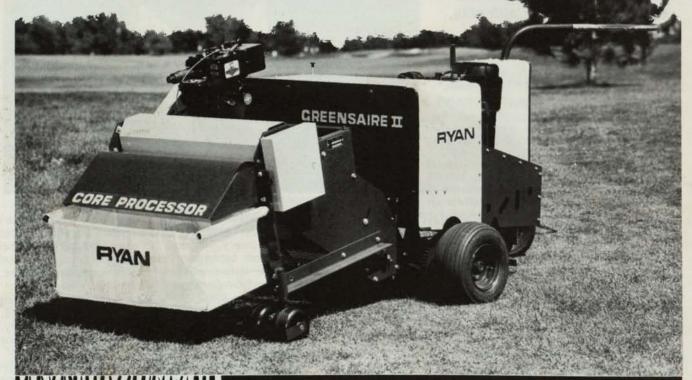

## **RYAN** Greensaire II. The total greens care machine.

Relieves compaction...leaves turf ready for immediate play. Uniform penetrations on 2" centers...easy to operate.

Every time golfers, caddies or maintenance crews walk across a green, they inhibit the root system's ability to absorb water and fertilizer by compacting the soil. Combat this problem with the versatile Ryan Greensaire II, a self-propelled aerator engineered specially for greens care. Offering four sizes of tines, the Greensaire II penetrates turf up to 3" deep on 2" centers, removing up to 36 cores per square foot. Saves time by aerating up to 8,000 square feet per hour, covering a 24-inch swath.

## CORE PROCESSOR

The Core Processor attaches exclusively to the Greensaire II. As the cores are ejected, the Core Processor catches them and separates the soil from the thatch and plant material... sifting the good soil back onto the green for top dressing, while depositing leftover material in a big debris