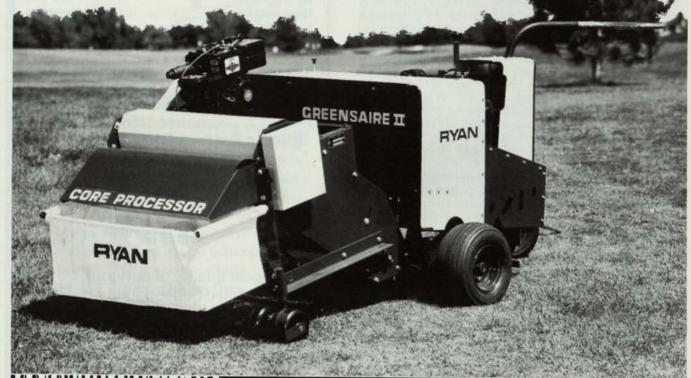

# RYAN Greensaire II. The total greens care machine.

Relieves compaction...leaves turf ready for immediate play. Uniform penetrations on 2" centers...easy to operate.

Every time golfers, caddies or maintenance crews walk across a green, they inhibit the root system's ability to absorb water and fertilizer by compacting the soil. Combat this problem with the versatile Ryan Greensaire II, a self-propelled aerator engineered specially for greens care. Offering four sizes of tines, the Greensaire II penetrates turf up to 3" deep on 2" centers, removing up to 36 cores per square foot. Saves time by aerating up to 8,000 square feet per hour, covering a 24-inch swath.

#### CORE PROCESSOR

The Core Processor attaches exclusively to the Greensaire II. As the cores are ejected, the Core Processor catches them and separates the soil from the thatch and plant material... sifting the good soil back onto the green for top dressing, while depositing leftover material in a big debris catcher.