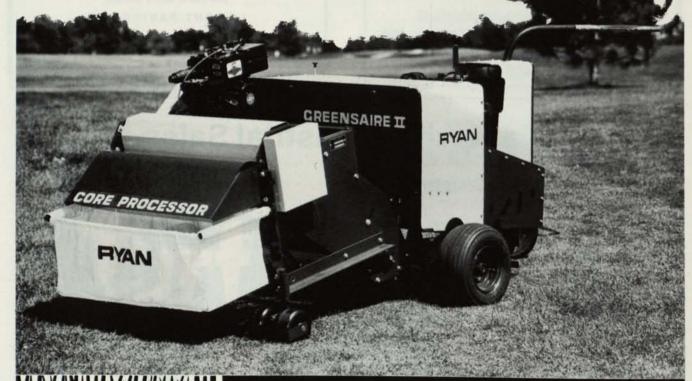

## RYAN Greensaire II. The total greens care machine.

Relieves compaction...leaves turf ready for immediate play. Uniform penetrations on 2" centers...easy to operate.

Every time golfers, caddies or maintenance crews walk across a green, they inhibit the root system's ability to absorb water and fertilizer by compacting the soil. Combat this problem with the versatile Ryan Greensaire II, a self-propelled aerator engineered specially for greens care. Offering four sizes of tines, the Greensaire II penetrates turf up to 3" deep on 2" centers, removing up to 36 cores per square foot. Saves time by aerating up to 8,000 square feet per hour, covering a 24-inch swath.

## CORE PROCESSOR

The Core Processor attaches exclusively to the Greensaire II. As the cores are ejected, the Core Processor catches them and separates the soil from the thatch and plant material... sifting the good soil back onto the green for top dressing, while depositing leftover material in a big debris catcher.