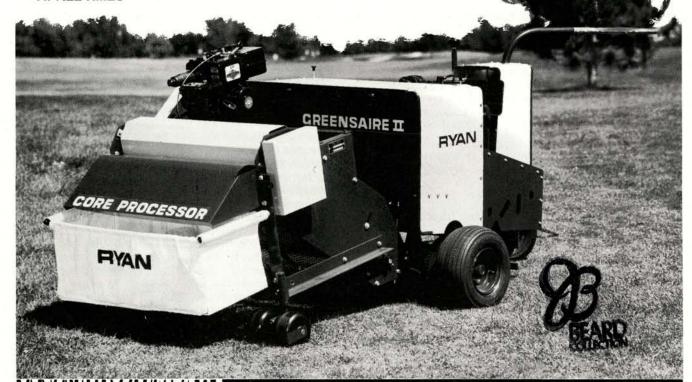

## RYAN Greensaire II. The total greens care machine.

Relieves compaction...leaves turf ready for immediate play. Uniform penetrations on 2" centers...easy to operate.

Every time golfers, caddies or maintenance crews walk across a green, they inhibit the root system's ability to absorb water and fertilizer by compacting the soil. Combat this problem with the versatile Ryan Greensaire II, a self-propelled aerator engineered specially for greens care. Offering four sizes of tines, the Greensaire II penetrates turf up to 3" deep on 2" centers, removing up to 36 cores per square foot. Saves time by aerating up to 8,000 square feet per hour, covering a 24-inch swath.

## **CORE PROCESSOR**

The Core Processor attaches exclusively to the Greensaire II. As the cores are ejected, the Core Processor catches them and separates the soil from the thatch and plant material... sifting the good soil back onto the green for top dressing, while depositing leftover material in a big debris catcher.