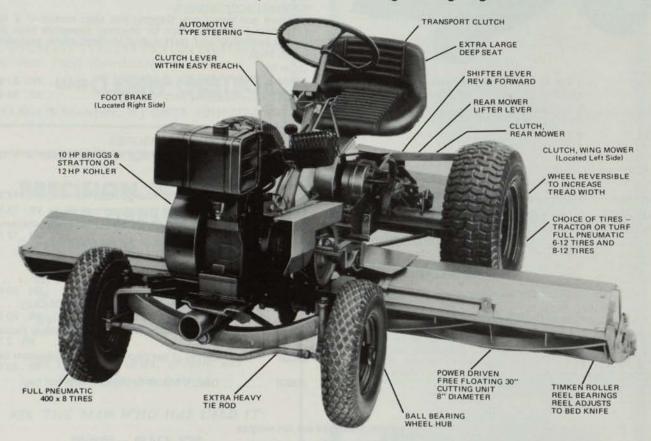

## No frills. Just performance and durability.

A functionally designed commercial mower. It is built to operate continuously eight hours a day right through the season. Servicing is simple. The engine comes off with four bolts; the tires, the clutches and all other adjustments are readily accessible. It's a natural for hill work with the widest track and lowest center of gravity of any of the Triplex mowers. The unit is geared so that the engine will operate at one half to three quarters throttle to give long engine life.