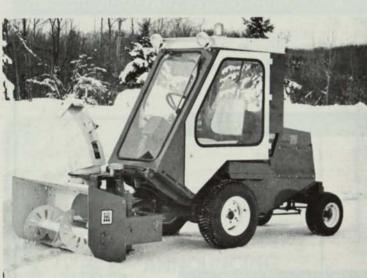

## While most people are thinking Spring... We're thinking Winter...and with good reason!

Another record snow fall this year, and who knows what will happen next year...so be sure you're prepared!

**RUGGED 3 POINT HITCH -**

Choose from our famous 2¼ H.P. TORO unit up to our giant 60" Sno-lander attachment for 16 to 30 H.P. tractors.

Call us today about your snow removal equipment needs for next season and you'll be glad you did, especially when it comes to the first snow fall next year. Reserve your snow removal equipment now at pre-season prices, and we'll guarantee delivery when you need it.