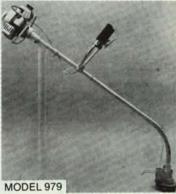

#### WEED EATER MODEL 979

- Weighs 17 lbs., 3 oz.
- 19" cutting path
- 37cc, 2 cycle Fuji engine 2-exit cutting head with 60' of heavy-duty line
  • New lever-actuated,
- mechanical feed
- New 1.94:1 gear reduction
- Shield & line trimmer on shaft