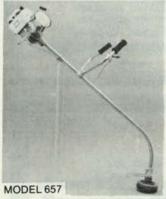

#### **WEED EATER** MODEL 657

- · Weighs 25 lbs.
- 21" cutting path
- 85cc, 2 cycle Tecumseh engine
- · 4-exit cutting head with 80' of heavy-duty line
- Adjustable guide handles with fingertip throttle control
- Shield & line trimmer on shaft
- Tool kit