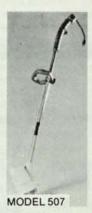

## NEEDIE MODEL 507

- Weighs less than 8 lbs.
  16" cutting path
  460-watt, permanent magnet motor
- 3-exit cutting head
   Spool holds 50' of cutting line
- Adjustable finger-grip side assist handle for easier operation
- Double-insulated WE MADE 'EM FIRST. WE MAKE 'EM LAST.