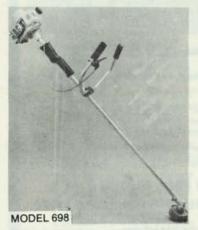

# DEATER MODEL 698

Even the toughest, tallest weeds disappear in seconds when you're cutting with the WEED EATER\* Trimmer/Edger. WEED EATER\* trims, edges, mows, sweeps and scalps larger lawns and grounds - all with specially-treated fishing line.

WEED EATER\* MODEL 698 makes short work of lawn care problems with its big 17 inch cutting path. It's powered by a strong 22cc, 2-cycle Kioritz gasoline engine — yet weighs only 14 pounds. Other outstanding features include 2-exit cutting head with 40 feet of heavy-duty cutting line, new 1.4:1 gear reduction to give blade capability, all-attitude carburetor, shield and line trimmer on shaft. Tri-Kut blade and tool kit.