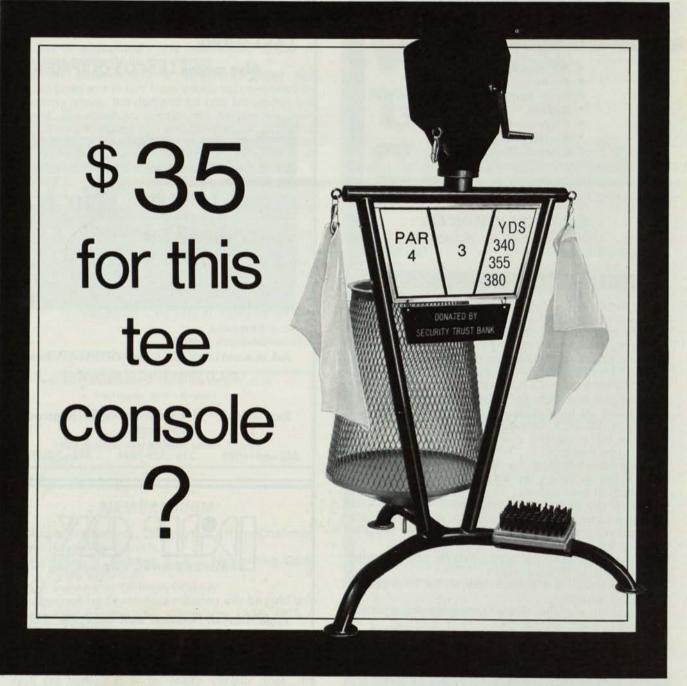

## Available with a "donor"!

If this Standard 'tee console' was priced at \$35 instead of \$135, wouldn't you be interested in having one on every tee on your course? This would be \$2,430 worth of equipment at a course cost of \$630 for 18 tees.

All that is needed is one donor per console at \$100 each. The 'donor' name can be permanently attached to the console, as shown above, as a continuous reminder to the golfer. He may be a banker, an insurance agent, an auto dealer, a realtor, etc.

These special donor signs are fastened to the bottom of the Tee-Data sign. They are laminated in plastic with white, routed letters against a black background. Wording is limited to three lines, 22 spaces per line. If your club budget is tight, here's one easy way to improve your golf course appearance and playability with very little extra cash out of your budget. If you need tee benches, you can use the same approach. Ask a donor to contribute \$75 for a \$97.25 steel bench. Your course out lay then is only \$22.25 per bench with a 'donor'