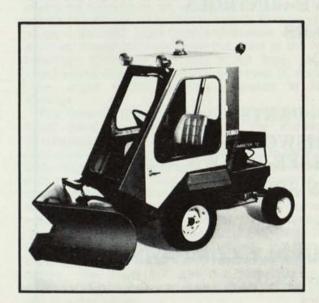

1 LEAF MULCHER

Heavy-gauge steel unit mounts under cutter deck so blades can vacuum up and pulverize leaves in fall, spring.

V-PLOW FOR SNOW

Rugged 48 inch V-plow has front skid and reversible/replaceable scraper blades for low cost sidewalk snow removal.