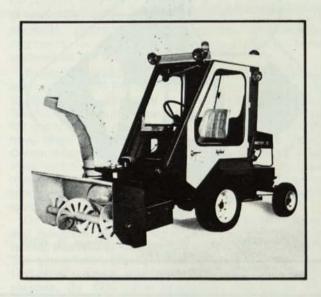

SNOWTHROWER

Two-stage 48-inch snowthrower with driftbreaker auger clears snow from sidewalks in a hurry. Oversized second stage prevents clogging, electric chute rotator puts snow where you want it.

ROTARY BROOM