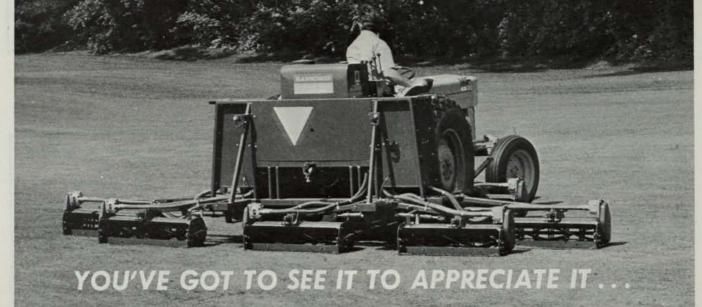

**RANSOMES Hydraulic Powered Reels Cut Bent Fairways or Roughs** -Detached in Minutes-Lets You Use Your P.T.O. Tractor for Other Jobs Too! Saves You Money .... Saves You Time .... Cuts Wet, Soggy or Dry Grass.

## **RANSOMES 15 FOOT INDEPENDENT POWERED REELS** LET YOU SET YOUR OWN RATE OF CLIP & SPEED

and we have them in stock ....

Hahn

Locke

Mott

Upjohn

Acme

Chemagro