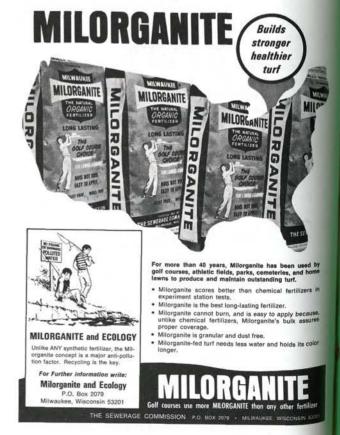

1. Consult the IMC Turf Counselors.

2. Let the laboratories of IMC's Growth Sciences Center test the soil of each green and fairway-without charge.

Apply Gold Cup or Premium Thrive fertilizers as needed.

Contact your IMC Distributor. Or call either Bud Camp or Frank Ross at 312-757-7217.

INTERNATIONAL MINERALS & CHEMICAL CORPORATION, SKOKIE, ILLINOIS 60076

-----

(312) 349-8484

America's foremost sports turf fertilizer ...