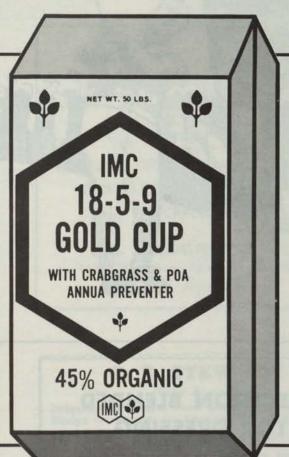

FOR BEST RESULTS WITH ONE APPLICATION
APPLY GOLD CUP WITH BENEFIN
BETWEEN JULY 15 AND AUG. 15th.

Gold Cup with Benefin does three jobs with one application:

- Benefin stops crabgrass and poa annua...
   Kills seeds as they germinate.
- The Gold Cup 18-5-9 formula contains soluble magnesium (from Sul-Po-Mag) and IMC's exclusive minor elements (MEM) for complete turf grass feeding
- Gold Cup conditions and feeds all season long with its 45% organic formulation.