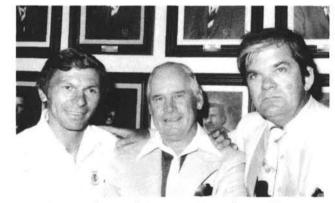

Dr. Fred Grau & Dr. Burt Musser, back of head of Don Gerber and John Ebel.

Roy Nelson & Dr. Burt Musser

Dr. Bill Daniel

Ben Kronn

Stan Mikta, Bob Breen & Grouchy Voykin

Charles Shiley

Bill Brady

From the Editor: Most of these pictures go back to the 1970's and early 1980's. These are all photo files of your newsletter, unfortunately nearly all are undated.