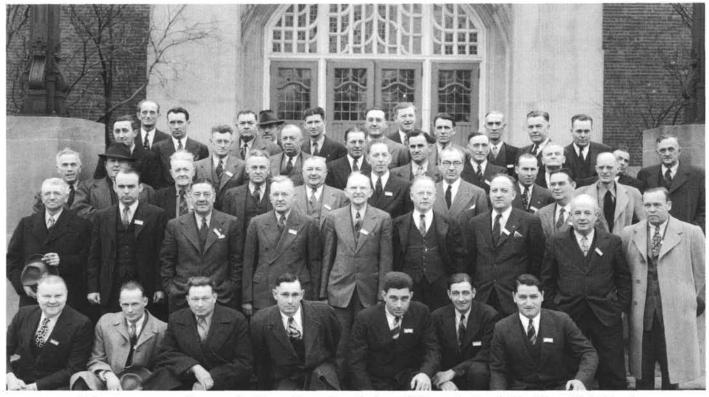

## Do You Remember ...

## "1944 Midwest Conference at Purdue University"

Editor's comment: Can you find Amos Lapp, Ray Gerber, Bill Stupple, Frank Dinelli, and O.J. Noer? If you recognize others, please let me know.

Playing cards: l. to r. - Ben Kronn, Art Clesen, Sr., Frank Dinelli, Bill Stupple & Joe Canale.

Dr. Fred Grau & Don Gerber

Bob Miller, DuPont Co.

Ray Gerber