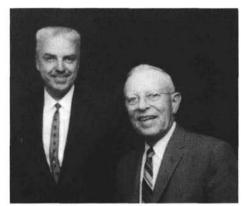

## Do You Remember ...

Ben Kronn & Joe Dinelli being presented with their 25 year pins by GCSAA Director Paul Boizelle.

Back row, l. to r. – Ted Woehrle, Paul Voykin, Don Stewart, ?, Bill Brady. Front row: Roy Nelson, Don Gerber, John Ebel, Warren Bidwell.