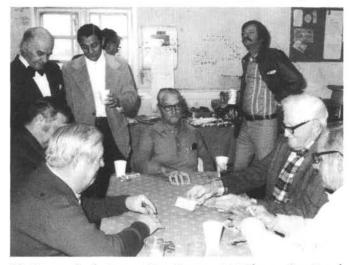

## "1944 Midwest Conference at Purdue University"

Editor's comment: Can you find Amos Lapp, Ray Gerber, Bill Stupple, Frank Dinelli, and O.J. Noer? If you recognize others, please let me know.

Playing cards: l. to r. - Ben Kronn, Art Clesen, Sr., Frank Dinelli, Bill Stupple & Joe Canale.