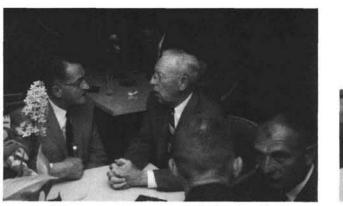

## "1944 Midwest Conference at Purdue University"

Editor's comment: Can you find Amos Lapp, Ray Gerber, Bill Stupple, Frank Dinelli, and O.J. Noer? If you recognize others, please let me know.

Playing cards: l. to r. - Ben Kronn, Art Clesen, Sr., Frank Dinelli, Bill Stupple & Joe Canale.

Dr. Fred Grau & Don Gerber

Bob Miller, DuPont Co.

Ray Gerber