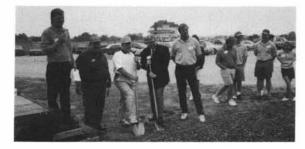

## Grand Opening & Ground Breaking Hughes Creek Golf Course

by Fred D. Opperman

Friday, May 28, 1993, Dave Meyer had the official opening of his new golf course, Hughes Creek. Congressman Dennis Hassert was on hand to help cut the ribbon and dig the first shovel full of dirt for the construction of the new clubhouse. David and his partner Joe Foerner can take a lot of credit for the good looking course they have built on the outskirts of Elburn. There must have been about 100 people on hand for the ground breaking and opening of the 18 holes. Golf along with a lunch and drinks were complements of the owners. Hughes Creek is an 18 hole par 72, 6506 yards from the Blue tees. It is on a piece of rolling land with good vistas. The maintenance building is an old cattle barn that has been remodeled. In center part of the building where the hay mow was, trusses were installed and the inside was insulated for a very comfortable and sizable shop, washrooms, and offices. All around the hay mow on three sides you have a four foot concrete wall with a concrete floor for the storage of equipment. Just an excellent building and reconditioning of it. Lanse Hatfield the golf course superintendent should be very pleased with this old/new building.

L to R: Pro Scott Pless, Dave Meyer, Mayor Mike Stoffa, Congressman Dennis Hassert, Joe Foerner along with some of the staff at the official ground breaking for the new club house at Hughes Creek Golf Course.