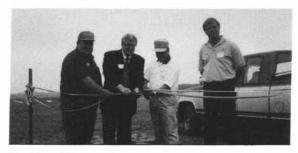

## Grand Opening & Ground Breaking Hughes Creek Golf Course

by Fred D. Opperman

Friday, May 28, 1993, Dave Meyer had the official opening of his new golf course, Hughes Creek. Congressman Dennis Hassert was on hand to help cut the ribbon and dig the first shovel full of dirt for the construction of the new clubhouse. David and his partner Joe Foerner can take a lot of credit for the good looking course they have built on the outskirts of Elburn. There must have been about 100 people on hand for the ground breaking and opening of the 18 holes. Golf along with a lunch and drinks were complements of the owners. Hughes Creek is an 18 hole par 72, 6506 yards from the Blue tees. It is on a piece of rolling land with good vistas. The maintenance building is an old cattle barn that has been remodeled. In center part of the building where the hay mow was, trusses were installed and the inside was insulated for a very comfortable and sizable shop, washrooms, and offices. All around the hay mow on three sides you have a four foot concrete wall with a concrete floor for the storage of equipment. Just an excellent building and reconditioning of it. Lanse Hatfield the golf course superintendent should be very pleased with this old/new building.

L to R: Dave Meyer, Congressman Dennis Hassert, Elburn Mayor, Mike Stoffa; and Joe Foerner at the ribbon cutting of Hughes Creek official opening.

- Pond Aerator Kasco
- Dakota Reed Sedge Peat
- Top Dressing Mix
- Erosion Control Mats
- No Mix (Expedite)
- Roots Growth Enhancer
- Milorganite and Blends
- Custom Bagged and Bulk Fertilizer
- Country Club Fertilizer