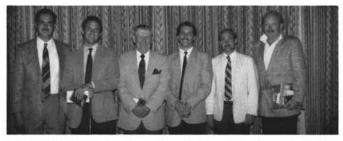

Winners of the Dominick Grotti Superintendent & Assistant Trophy.

Mike Monroe and Mike Nass from Cantigny Links Golf Club

MAGCS Golf Flight Champions held at Woodmar Golf Club Steve Van Acker, 1st Flight; Alan Pondel, Low Gross Champion; Bill Miller, Senior Champion; Bob Paula, 2nd Flight; Mark Johnson, Commercial Flight; Alan Fierst, 3rd Flight.