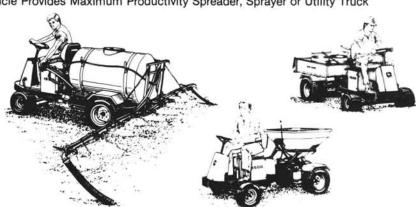

### 1500 Utility Vehicle

features: A Multi-Function Vehicle Provides Maximum Productivity Spreader, Sprayer or Utility Truck

#### SPRAYER ATTACHMENT

- High Capacity, 160-Gallon Tank
- 3-Section Boom Covers 18.5 Feet
- 55 gpm Centrifugal pump
- Main Sprayer Shut-off Valve
- Three Individual Valve Controls

#### SPREADER ATTACHMENT

- Ideal For Applying Sand Topdressing, Fertilizer, Seed, Lime
- 14-Cubic-Foot Hopper
- Adjustable Pendulum Swaths 12 to 40 Feet Wide

#### UTILITY BED ATTACHMENT

- 1500-Pound Bed Capacity
- Optional Hydraulic Dump