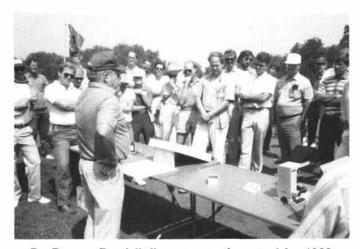

## University of Illinois Field Day

Dr. Hank Wilkinson discusses results on brown patch resistance between bentgrass cultivars.

Dr. Roscoe Randall discusses grub control for 1988

Dennis Martin demonstrates the use of infra-red stress analyzer.

Photos by Richard Davis, Flossmoor C.C.

"Golf Course Work a Specialty"