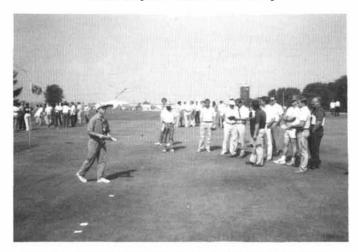

## University of Illinois Field Day

Dr. Hank Wilkinson discusses results on brown patch resistance between bentgrass cultivars.

Dr. Roscoe Randall discusses grub control for 1988

Dennis Martin demonstrates the use of infra-red stress analyzer.

Photos by Richard Davis, Flossmoor C.C.

"Golf Course Work a Specialty"