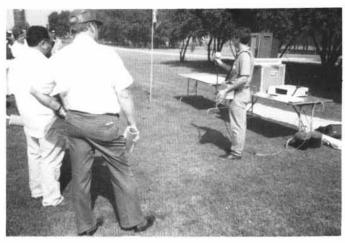

## University of Illinois Field Day

Dr. Hank Wilkinson discusses results on brown patch resistance between bentgrass cultivars.

Dr. Roscoe Randall discusses grub control for 1988

Dennis Martin demonstrates the use of infra-red stress analyzer.

Photos by Richard Davis, Flossmoor C.C.

"Golf Course Work a Specialty"