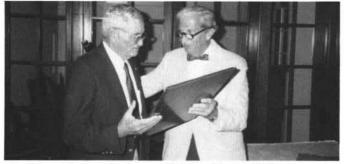

## Lake Shore C.C. Meeting Pictures

Our hosts from the last two meetings: Dudley Smith and Adolph Bertucci.

President Frederick Asher of Lake Shore C.C. presenting Adolph with a trip to Italy in appreciation of his many years of service.