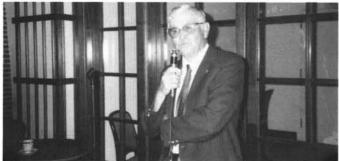

Host Superintendent Adolph with words of wisdom and thanks.

Albie Stout and John Stephenson — down the middle and on the green — no problems for these two  $\ldots$ 

Excellent picture of Father & Son — Bruce & Bob Williams Photos by Ray Schmitz