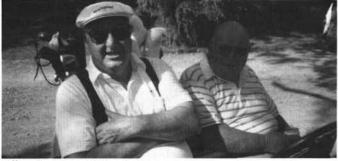

Host Superintendent Adolph with words of wisdom and thanks.

Albie Stout and John Stephenson — down the middle and on the green — no problems for these two  $\ldots$ 

Excellent picture of Father & Son — Bruce & Bob Williams Photos by Ray Schmitz